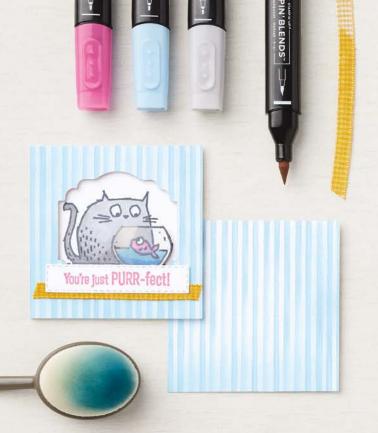

DECORATIVE MASKS

158142 | 12,00 € | £9.25

[ AC P. 129 ]

BLENDING BRUSHES
153611 | 14,50 € | £11.25

[ AC P. 122-123 ]
CLASSIC
STAMPIN' PADS™
9,00 € | £7.00 EACH

you matter to me being awesome is just your thing no matter Thank you congratulations happy dad day ilyou happy wem day we have to lucky me i have hello baby!

I'll ALWAYS be here for YOU HAPPY BIRTHDAY from us

You're just PURR-fect!

BETTER TOGETHER

HEY THERE

HANGING AROUND with you

CATCH YOU LATER • 158037 | 28,00 € | £22.00

10 cling stamps (suggested clear blocks: b, c, d)