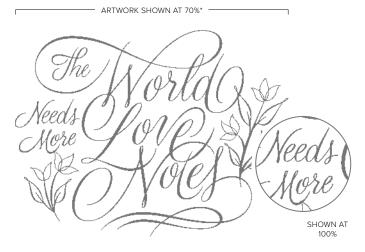

## STAY SIMPLE OR STEP IT UP

Share your style #ShareStampinUp

SUPPLE SHIMMER -12" X 12" (30.5 X 30.5 CM) SPECIALTY PAPER 158068 | 6,00 € | £4.75

2 sheets: 1 each of 2 colours. Pink, Iridescent Pool Party.