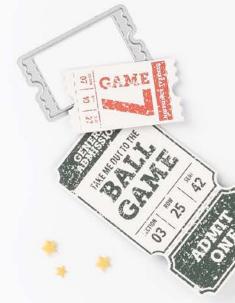

#### SPORTS EVENT DIES 157892 | 33,00 € | £25.00

Use with a Stampin' Cut & Emboss Machine (p. 29). 12 dies. Largest die:  $4" \times 2$ -1/4" (10.2  $\times 5$ .7 cm).

#### 1. YOUR BIGGEST FAN BUNDLE 157893 | <del>55,00 €</del> 49,50 € | <del>£42.00</del> £37.75

10% BUNDLED SAVINGS Photopolymer • IN IN OUT
Your Biggest Fan Stamp Set

+ Sports Event Dies (p. 83)