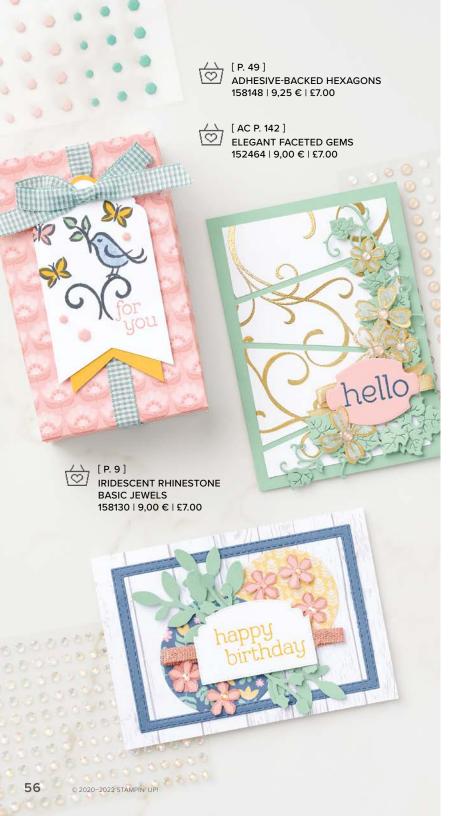

## 4. IRIDESCENT RHINESTONE BASIC JEWELS 158130 | 9,00 € | £7.00

200 adhesive-backed gems. 4 mm, 5 mm, 6 mm.

#### 2. ADHESIVE-BACKED HEXAGONS 158148 | 9,25 € | £7.00

90 pieces: 10 each of 3 colours. 4 mm, 5 mm, 6 mm. Basic Black, Blushing Bride, Just Jade.

### 3. ABSTRACT BEAUTY CARDS & ENVELOPES 158050 | 12,00 € | £9.25

10 card bases and envelopes. 1 each of 10 designs. Folded card size:  $4" \times 6"$  (10.2  $\times$  15.2 cm).

#### 4. ABSTRACT BEAUTY EPHEMERA PACK 158151 | 7,75 € | £6.00

60 pre-cut pieces. 2 each of 30 designs. Largest piece: 2-1/2" x 2-1/2" (6.4 x 6.4 cm). Includes gold foil.

#### 5. ABSTRACT BEAUTY 4" X 6" (10.2 X 15.2 CM) SPECIALTY DESIGNER SERIES PAPER • 158039 | 18,00 € | £14.00 NEW SIZE!

48 sheets: 4 each of 12 double-sided designs\*. Acid free, lignin free.

\*Visit **stampinup.uk** or **stampinup.nl** and search by item number to see enlarged images and detailed product information.