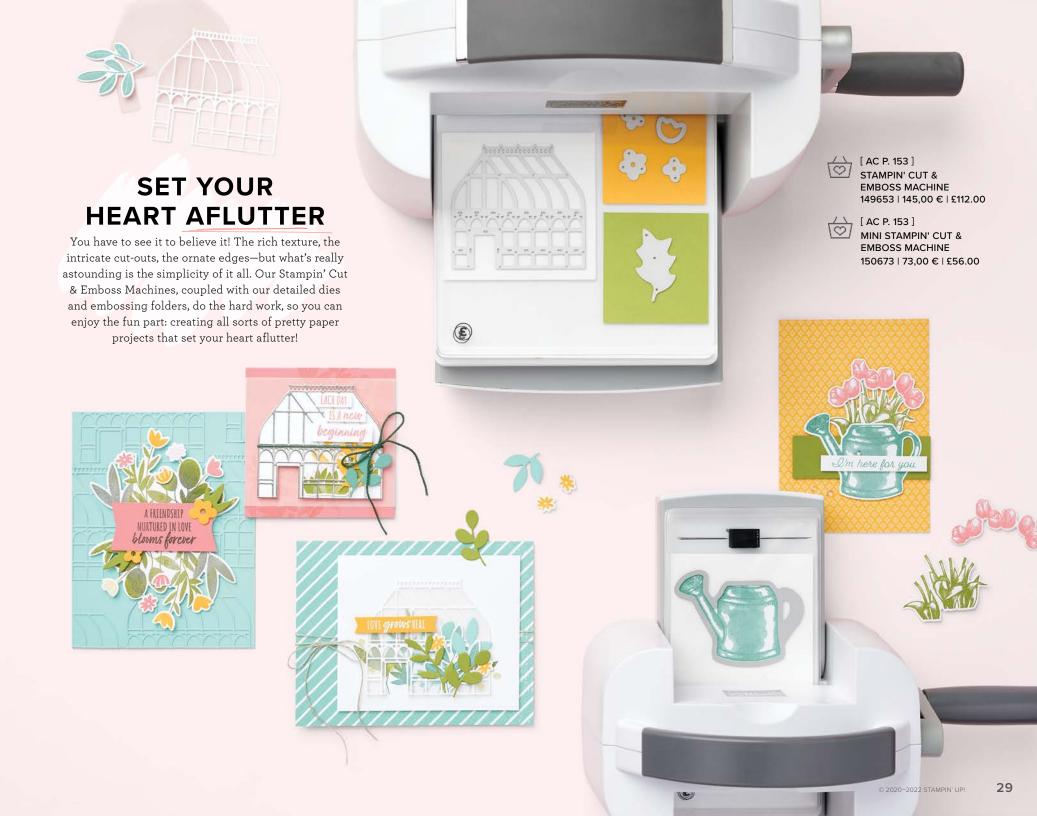

# 2. GINGHAM EMBOSSING FOLDER 157627 | 9,00 € | £7.00

Use with a Stampin' Cut & Emboss Machine (p. 29). 4-1/2" x 6-1/4" (11.4 x 15.9 cm).

Cling . TH DE

Love & Happiness Stamp Set

+ Bouquet of Love Hybrid Embossing Folder (p. 81)

BOUQUET OF LOVE HYBRID EMBOSSING FOLDER • 157641 | 35,00 € | £27.00

Use with a Stampin' Cut & Emboss Machine (p. 29). 1 embossing folder. 6" x 6-1/4" (15.2 x 15.9 cm). 9 dies. Largest die: 2-3/4" x 2-1/2" (7 x 6.4 cm).

#### GREENHOUSE DIES • 157732 | 41,00 € | £32.00

Use with a Stampin' Cut & Emboss Machine (p. 29). 18 dies. Largest die: 2-7/8" x 2-3/4" (7.3 x 7 cm).

every storm that comes also ends

RAIN OR SHINE I'm here for you

#### **GREENHOUSE DIES** 157732 | 41,00 € | £32.00

18 dies. Largest die: 2-7/8" x 2-3/4" (7.3 x 7 cm).

**BUNDLED SAVINGS** 