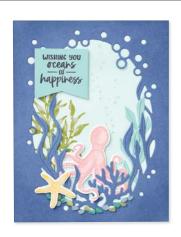

Cling • • • • • Seas the Day Stamp Set + Sea Dies (p. 82)

#### SEA DIES • 157857 | 44,00 € | £33.00

Use with a Stampin' Cut & Emboss Machine (p. 29). 10 dies. Largest die: 3-3/4" x 5" (9.5 x 12.7 cm).

Samples also use the Happy & Heartfelt (p. 51) and On the Horizon (p. 43) Stamp Sets.

OCEANFRONT • 157862 | 27,00 € | £21.00 -

9 photopolymer stamps (suggested clear blocks: c, i)

AMAZING SILHOUETTES • 157814 | 27,00 € | £21.00

3 cling stamps (suggested clear blocks: d, e, f) Coordinates with Amazing Thanks Dies