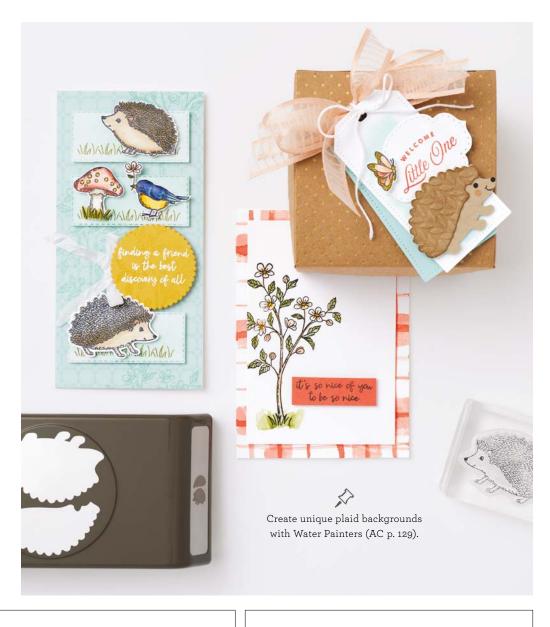

#### HAPPY HEDGEHOGS • 157983 | 22,00 € | £17.00

9 photopolymer stamps (suggested clear blocks: a, b, c, e) O Coordinates with Hedgehog Builder Punch

HAPPY HEDGEHOGS BUNDLE 157985 | <del>44,00 €</del> 39,50 € | <del>£34.00</del> £30.50

Photopolymer

Happy Hedgehogs Stamp Set + Hedgehog Builder Punch (p. 79)

#### HEDGEHOG BUILDER PUNCH 157984 | 22,00 € | £17.00

Largest punched image: 1-1/4" x 2-1/2" (3.2 x 6.4 cm).

#### BUTTERFLIES & FLOWERS LAYERING DECORATIVE MASKS 158142 | 12,00 € | £9.25

Happy

Use to create textured backgrounds. Use with Embossing Paste and Palette Knives (AC p. 128) or Classic Stampin' Ink $^{\text{IM}}$  (AC p. 122–123, 126). 6 masks: 1 each of 6 designs. 4-1/2" x 6" (11.4 x 15.2 cm).