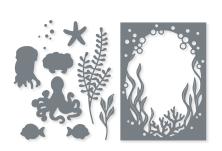

Cling • • • • • Seas the Day Stamp Set + Sea Dies (p. 82)

#### SEA DIES • 157857 | 44,00 € | £33.00

Use with a Stampin' Cut & Emboss Machine (p. 29). 10 dies. Largest die: 3-3/4" x 5" (9.5 x 12.7 cm).

Samples also use the Happy & Heartfelt (p. 51) and On the Horizon (p. 43) Stamp Sets.

OCEANFRONT • 157862 | 27,00 € | £21.00 -

9 photopolymer stamps (suggested clear blocks: c, i)

AMAZING SILHOUETTES • 157814 | 27,00 € | £21.00

3 cling stamps (suggested clear blocks: d, e, f) Coordinates with Amazing Thanks Dies