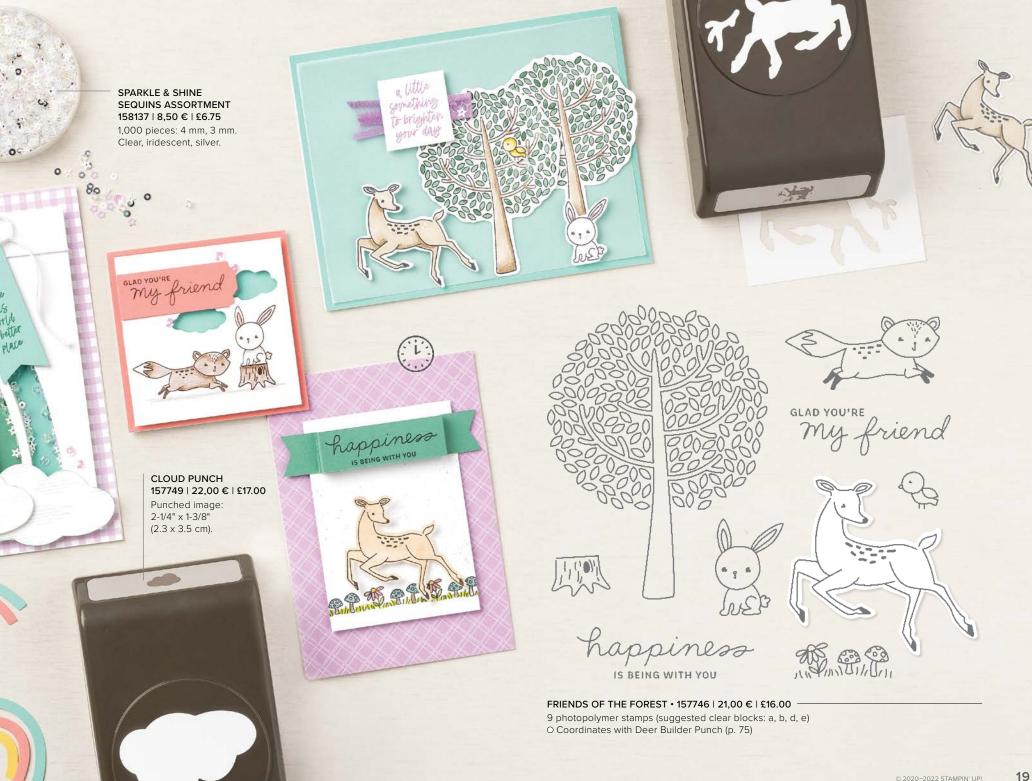

CATCH YOU LATER STAMP SET 158037 | 28,00 € | £22.00 [ P. 63 ]

EDEN'S GARDEN STAMP SET 157823 | 28,00 € | £22.00 [ P. 41 ]

FRIENDS OF THE FOREST STAMP SET 157746 | 21,00 € | £16.00 [ P. 19 ]

HELLO BEAUTIFUL STAMP SET 158041 | 22,00 € | £17.00 [ P. 50 ]